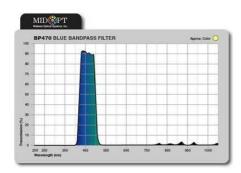

## **MIDWEST OPTICAL - BP470**

MIDOPT

F/BP470-C Bandpassfilter - standard, 470nm, for C-Mount

- Blue bandpass filter that blocks UV
- Work area 425-495 nm
- For blue LED and fluorescence